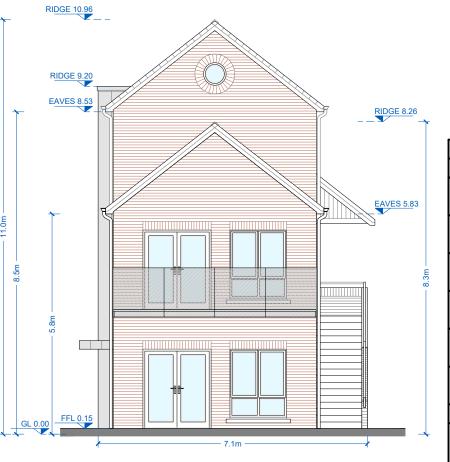

### BALUSTRADES:

 TO STAIRS - METAL HANDRAIL TO PARTS K AND M ON METAL BALUSTERS AND WALLS FINISHED AS SHOWN IN SELECTED COLOUR.

RIGHT SIDE (SOUTH WEST) ELEVATION

DATE REV BY DESCRIPTION **PLANNING** CREAGH STRATEGIC HOUSING RESIDENTIAL DEVELOPMENT BALLOWEN/RAMSFORTPARK, GOREY, CO. WEXFORD DWG TITLE APARTMENT BLOCK TYPE F **ELEVATIONS 1 AND SECTION** DWG NO REV PL2-252 JOB NO SCALE @ A3 1725 1:100 DRN Liam Minogue 30.11.2018 STRUTEC, Architectural & Engineer Consultants, Garryhill, Bagenalstown, Co. Carlow, R2 KP44 STRUTE Tel +353 (0)59 97 27623