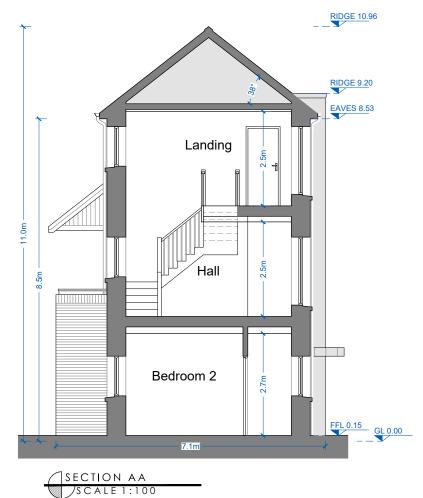

### BALUSTRADES:

 TO STAIRS - METAL HANDRAIL TO PARTS K AND M ON METAL BALUSTERS AND WALLS FINISHED AS SHOWN IN SELECTED COLOUR.

RIGHT SIDE (SOUTH WEST) ELEVATION

DATE REV BY DESCRIPTION **PLANNING** CREAGH STRATEGIC HOUSING RESIDENTIAL DEVELOPMENT BALLOWEN/RAMSFORTPARK, GOREY, CO. WEXFORD DWG TITLE APARTMENT BLOCK TYPE F **ELEVATIONS 1 AND SECTION** DWG NO REV PL2-252 JOB NO SCALE @ A3 1725 1:100 DRN Liam Minogue 30.11.2018 STRUTEC, Architectural & Engineer Consultants, Garryhill, Bagenalstown, Co. Carlow, R2 KP44 STRUTE Tel +353 (0)59 97 27623