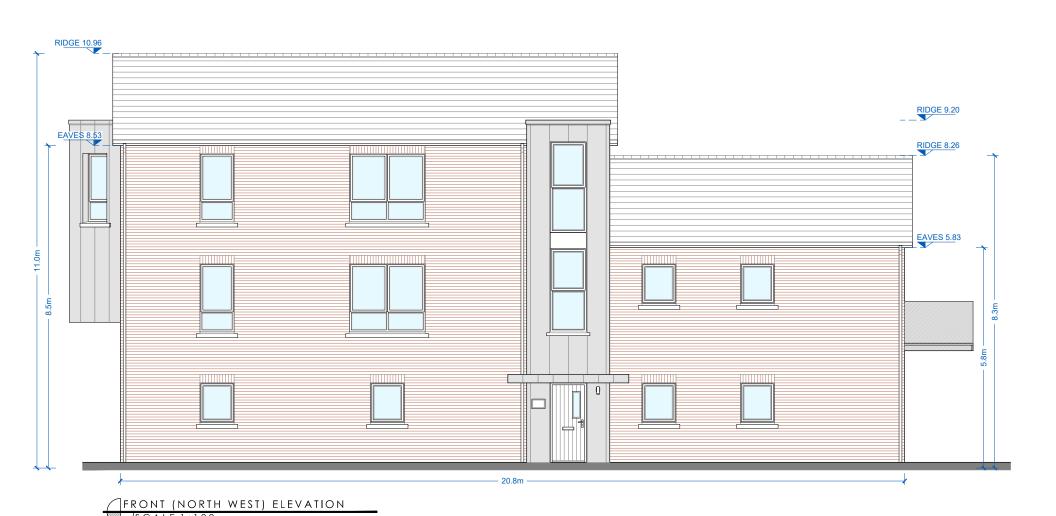

### BALUSTRADES:

 TO STAIRS - METAL HANDRAIL TO PARTS K AND M ON METAL BALUSTERS AND WALLS FINISHED AS SHOWN IN SELECTED COLOUR.

RIGHT SIDE (SOUTH WEST) ELEVATION

DATE REV BY DESCRIPTION **PLANNING** CREAGH STRATEGIC HOUSING RESIDENTIAL DEVELOPMENT BALLOWEN/RAMSFORTPARK, GOREY, CO. WEXFORD DWG TITLE APARTMENT BLOCK TYPE F **ELEVATIONS 1 AND SECTION** DWG NO REV PL2-252 JOB NO SCALE @ A3 1725 1:100 DRN Liam Minogue 30.11.2018 STRUTEC, Architectural & Engineer Consultants, Garryhill, Bagenalstown, Co. Carlow, R2 KP44 STRUTE Tel +353 (0)59 97 27623